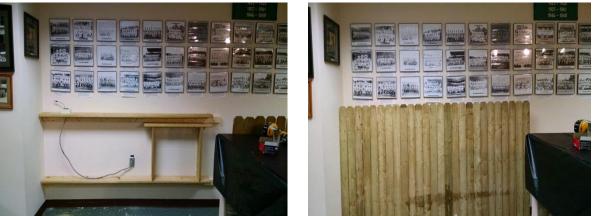

#### A Word from our Curator

The New Year has started for the Museum and we have started the remodeling! We are bringing the ballpark inside the museum by adding a fence to the Eastern Shore League Wall. This fence will be designed to make it look like an authentic old Eastern Shore League fence. There will be more documentation, pictures, memorabilia, standings and statistics. We want to tell the story behind the history of this very important league on the Eastern Shore!